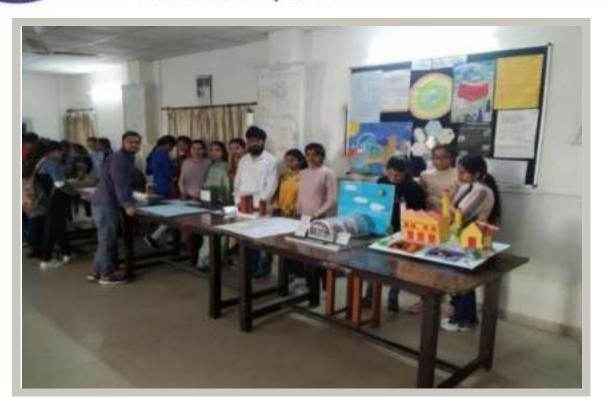

#### NAAC - SSR - Cycle - II

**Activity Name:** ACTIVITY ON INTERNATIONAL ACCOUNTING DAY

Description: Department of commerce and management collaboration with entrepreneurship cell organised a guest lecture on 10 of November, 2017, celebrated on 9th of November, 2017