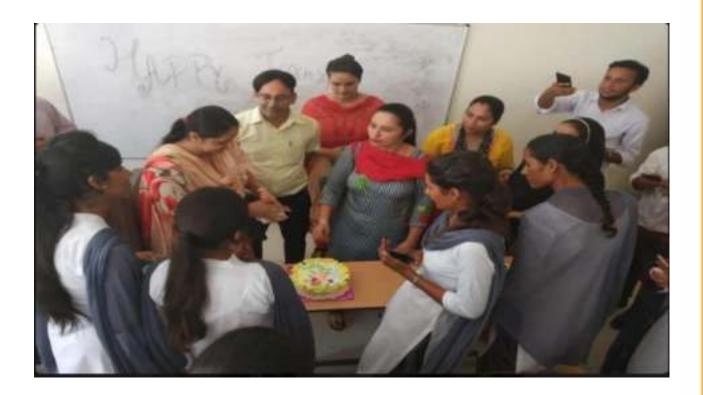

ma         |
| 21.          | 5499      | मार्थि जमार                         | SuniLKomAR         |
| 2            |           |                                     | Deptt of Hindi     |
|              |           |                                     | Guru Nanak College |





Under the Management of Shiromani Gurdwara Parbandhak Committee, Sri Amritsar Sahib

NAAC - SSR - Cycle - II

#### **Activity No.18**

**Activity Name: Teacher's Day Celebration** 

Date: - 5 - sep-2018

**Description:** - Teacher's Day was celebrated in the college campus with great zeal and zest by the students. The day was made memorable by them

Impact: The students came to know about the noble profession so called teaching and they rightly showed respect to their lovable and respected teacher on their day.





Under the Management of Shiromani Gurdwara Parbandhak Committee, Sri Amritsar Sahib

NAAC - SSR - Cycle - II



Attendance:



Under the Management of Shiromani Gurdwara Parbandhak Committee, Sri Amritsar Sahib

|     |      | Guru N           | Janak College Budhlada |