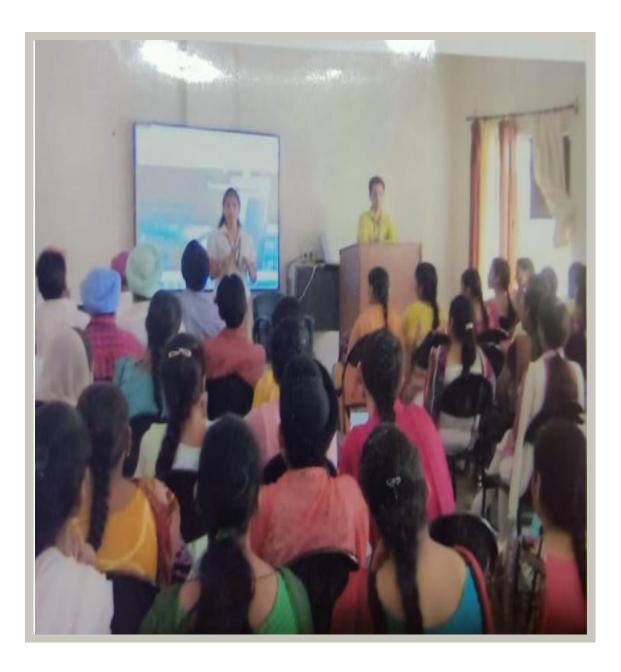

#### NAAC - SSR - Cycle - II

**Activity Name:** ACTIVITY ON INTERNATIONAL ACCOUNTING DAY

Description: Department of commerce and management collaboration with entrepreneurship cell organised a guest lecture on 10 of November, 2017, celebrated on 9th of November, 2017

The resource person is shantyKumar. He shared the valuable information of accounting that International Accounting can be viewed as the study of the standards, guidelines and rules Of accounting, auditing and taxation that exist within each country as well as comparison of

Those items across countries

Date: 10-11-2017

Under the Management of Shiromani Gurdwara Parbandhak Committee, Sri Amritsar Sahib

Under the Management of Shiromani Gurdwara Parbandhak Committee, Sri Amritsar Sahib