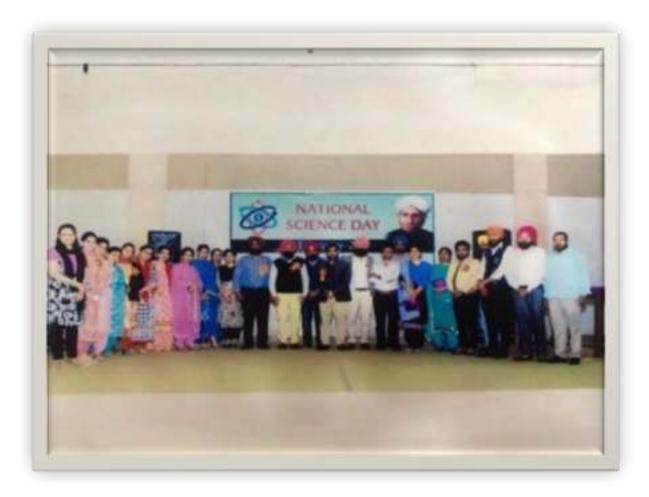

#### Capacity building and skills enhancement initiatives: Soft skills

Session: 2017-2018

| Sr.no | Name of the Programme                                                                                                                                                                                                                                                                                                                                                                                                   | Date                | Number of<br>Students<br>Enrolled | Host Department                                         |
|-------|-------------------------------------------------------------------------------------------------------------------------------------------------------------------------------------------------------------------------------------------------------------------------------------------------------------------------------------------------------------------------------------------------------------------------|---------------------|-----------------------------------|---------------------------------------------------------|
| 1     | Personality Development Programme                                                                                                                                                                                                                                                                                                                                                                                       | Feb, 2017           | 20                                | Department of Agriculture<br>(Communication skills Lab) |
| 2     | Lecture on International Accounting Day                                                                                                                                                                                                                                                                                                                                                                                 | 10 Nov ,2017        | 100                               | Department of Commerce                                  |
| 3     | One day Seminar on Personality Development                                                                                                                                                                                                                                                                                                                                                                              | 21-02-2018          | 45                                | Department of Computer<br>Science                       |
| 4     | Guest Lecture on adult education                                                                                                                                                                                                                                                                                                                                                                                        | 28 February<br>2018 | 100                               | Department of History                                   |
| 5     | Personality Development<br>Lecture                                                                                                                                                                                                                                                                                                                                                                                      | 24 March<br>2018    | 110                               | Department of Mathematics                               |
| 6     | National Science Day Celebration: The theme of National Science Day 2018 is "Science and Technology for a Sustainable Future", which has been chosen for the purpose of raising public appreciation of the scientific issues involved. Inter college debates, poster presentation and quiz competitions were conducted. The objective of the activity to develop the practical and logical thinking among the students. | 28-02-2018          | 400                               | Science Department                                      |