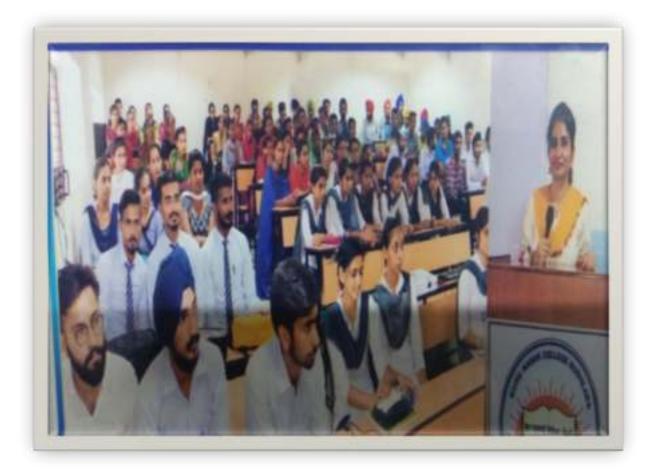

#### NAAC - SSR - Cycle - II

**Activity Name:** ACTIVITY ON INTERNATIONAL ACCOUNTING DAY

Description: Department of commerce and management collaboration with entrepreneurship cell organised a guest lecture on 10 of November, 2017, celebrated on 9th of November, 2017

The resource person is shantyKumar. He shared the valuable information of accounting that International Accounting can be viewed as the study of the standards, guidelines and rules Of accounting, auditing and taxation that exist within each country as well as comparison of