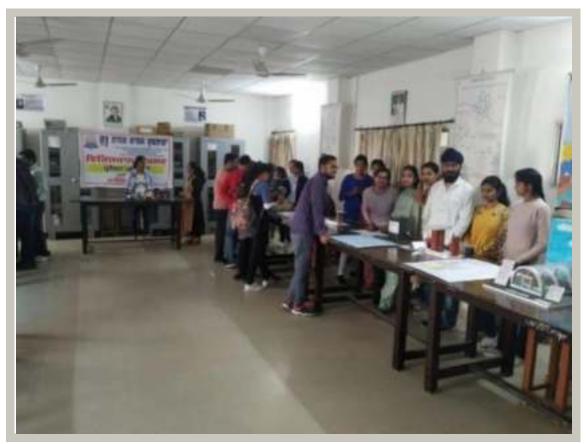

#### NAAC - SSR - Cycle - II

**Activity Name:** ACTIVITY ON INTERNATIONAL ACCOUNTING DAY

Description: Department of commerce and management collaboration with entrepreneurship cell organised a guest lecture on 10 of November, 2017, celebrated on 9th of November, 2017