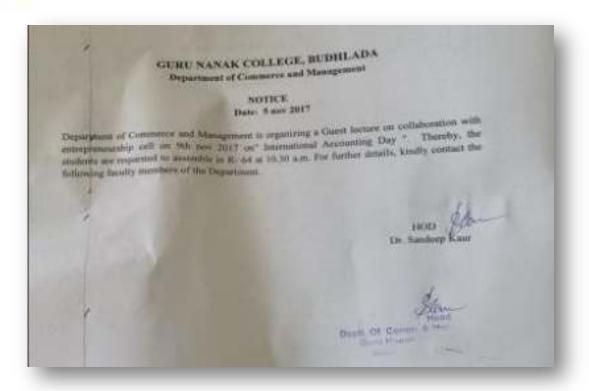

#### NAAC - SSR - Cycle - II

**Activity Name:** ACTIVITY ON INTERNATIONAL ACCOUNTING DAY

Description: Department of commerce and management collaboration with entrepreneurship cell organised a guest lecture on 10 of November, 2017, celebrated on 9th of November, 2017

The resource person is shantyKumar. He shared the valuable information of accounting that International Accounting can be viewed as the study of the standards, guidelines and rules Of accounting, auditing and taxation that exist within each country as well as comparison of

Those items across countries

Date: 10-11-2017

Under the Management of Shiromani Gurdwara Parbandhak Committee, Sri Amritsar Sahib

Under the Management of Shiromani Gurdwara Parbandhak Committee, Sri Amritsar Sahib