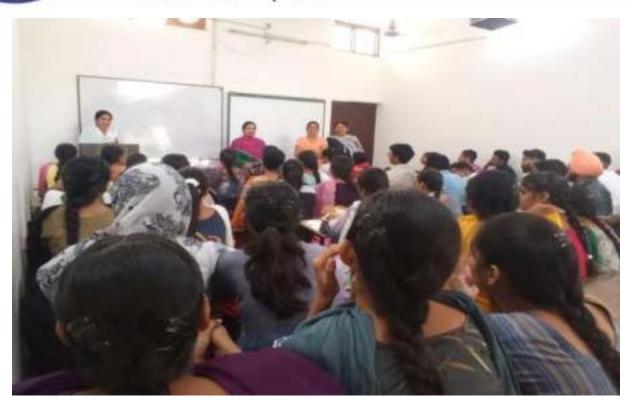

andhak Committee, Sri Amritsar Sahib

NAAC - SSR - Cycle - II

#### **Activity No. 19**

Name of the activity: Teachers' Day

**Description:** Teachers' Day or Shikshak Divas marks the birthday of the country's first Vice President (1952–1962) who went on to become the second President of India (1962-1967), a scholar, philosopher, Bharat Ratna awardee, Dr Sarvapalli Radhakrishnan.

Date: 05 September, 2018

**Impact:** Teachers have the ability to shape leaders of the future in the best way for society to build positive and inspired future generations and therefore design society, both on a local and global scale. In reality, teachers have the most important job in the world.





Under the Management of Shiromani Gurdwara Parbandhak Committee, Sri Amritsar Sahib

NAAC - SSR - Cycle - II



Attendance:



Under the Management of Shiromani Gurdwara Parbandhak Committee, Sri Amritsar Sahib

NAAC - SSR - Cycle - II

|      | Roll   |                  |             |                |
|------|--------|------------------|-------------|----------------|
| 5 No | No     | Student Name     | Contact No. |                |
| 2    | 3.0964 | ajay kumar       | 9463552301  |                |
| 3    | 1046   | akbar khan       | 8427134111  |                |
| 3    | 1042   | akki kaur        | 9676516753  |                |
| 4    | 2018   | Amandeep Kaur    | 9855652657  |                |
| 3    | 1026   | amandeep kaur    | 9465801139  |                |
|      | 1095   | amandeep kaur    | 9495294378  |                |
| 7    | 1048   | amandeep singh   | 8872003677  |