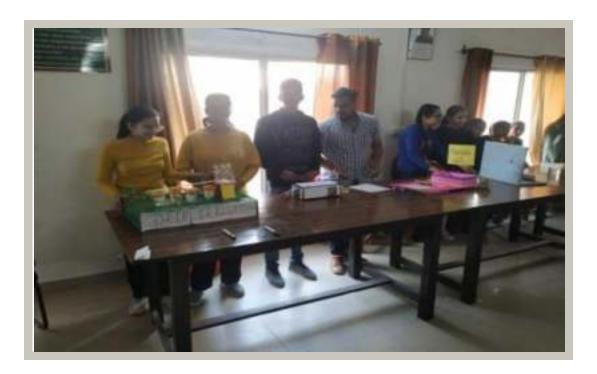

#### NAAC - SSR - Cycle - II

**Activity Name:** ACTIVITY ON INTERNATIONAL ACCOUNTING DAY

Description: Department of commerce and management collaboration with entrepreneurship cell organised a guest lecture on 10 of November, 2017, celebrated on 9th of November, 2017