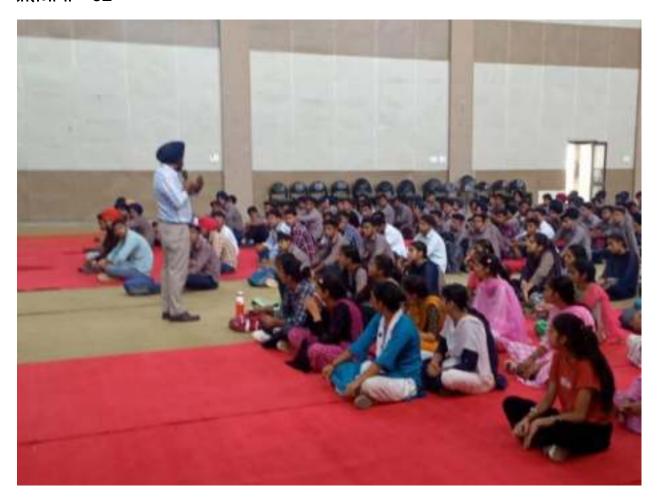

About Programme: Agriculture department organize one day personality development programme to enhance their quality of life. Impact of the programme students learned skill of personality that help to build-up good citizen of society.

Programme date and Venue: 20/07/2017, venue: Department of Agriculture

Resource Person: Mr. Amit Kumar (Faculty of agriculture)

List of participants: Personality Development Programme 20/07/2017

| 5 No. | Student name       | Holl, No. |
|-------|--------------------|-----------|
| 1     | SWARANDEEY KAUR    | 9609      |
| 2     | SUICHPREET KAUR    | 14007     |
| 2     | SAHIL GARG         | 9628      |
| 4     | SACHIN VARMA       | 9639      |
| 3     | BOHIT KUMAR        | 9635      |
| 4     | PARIESPUT BANSAL   | 9634      |
| 7     | MANVEER SINGH      | 9608      |
|       | MANDEEP SINGH BEDI | 9603      |
| 9     | LUCKYSINGLA        | 9610      |
| 10    | JASWINDER SINGH    | 9620      |
| 11    | JASPAL SINGH       | 9632      |
| 12    | JAGTAN SINGH       | 14011     |
| 13    | HARIEET SINGH      | 9801      |
| 14    | GURWINDER SINGH    | 9819      |
| 15    | GURPAL SINGH       | 14015     |