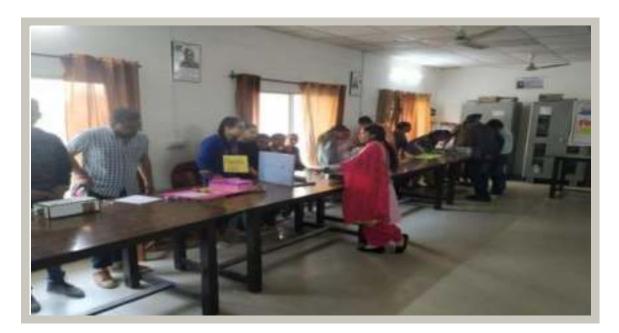

#### NAAC - SSR - Cycle - II

**Activity Name:** ACTIVITY ON INTERNATIONAL ACCOUNTING DAY

Description: Department of commerce and management collaboration with entrepreneurship cell organised a guest lecture on 10 of November, 2017, celebrated on 9th of November, 2017