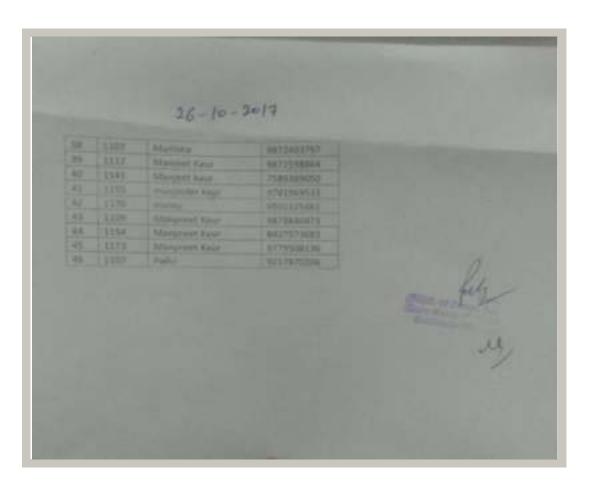

|             | 11.10 |



Under the Management of Shiromani Gurdwara Parbandhak Committee, Sri Amritsar Sahib

NAAC - SSR - Cycle - II



2.

Activity Name: Workshop on ICT tools by Asstt. Prof. Parmeet Kaur

Date: 29 Oct-31 Oct 2017 No. of participants: 120

**Description:** The Pg Department of Mathematics organized a three days workshop on 29-31 October, 2017. The resource person was Parmeet Kaur Assistant Professors in Department of Computer Science, Guru Nanak College, Budhlada. Resource persons discussed the appropriate way to use of ICT tools regarding MS office, word, excel and power point.



Under the Management of Shiromani Gurdwara Parbandhak Committee, Sri Amritsar Sahib







Under the Management of Shiromani Gurdwara Parbandhak Committee, Sri Amritsar Sahib

NAAC - SSR - Cycle - II

Guru Nanak College, Budhlada Department of Mathematics Attendance sheet

| etivity Na | was stop