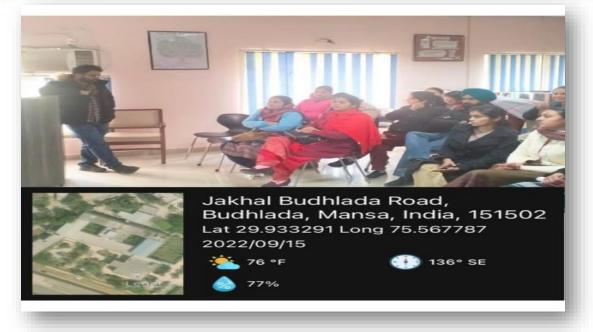

Activity No. 2

Name of the event - Personality Development Lecture for teachers and students

Date of the event -15-09-2022

Name of the speaker – Asst Prof. Narinder Singh

Number of students participate - 44

**Description** - Personality development lecture for teachers

A confident look on the face can make a teachers feel worthy to students. If teaching even walk in the class with a sad face, students will get demotivated and the entire lecture will go in vain. So, Dr. Jatinder Singh delivered lecture and be described some informative things which can make a teacher best and qualitative. He said that the teacher must carry a confidant look even time of facing difficulties in life to motivate your students. One of the essential aspects of personality development clothing. Being a teacher, you must always dress well for generating a spark of likeness. If a teacher can combine good body language along with speaking, it can work wonders for you. Lastly, above the importance of personality development for teachers, what is most essential is to have a positive mind. Need to have a motivational personality to encourage and motivate students in better in life as a whole.