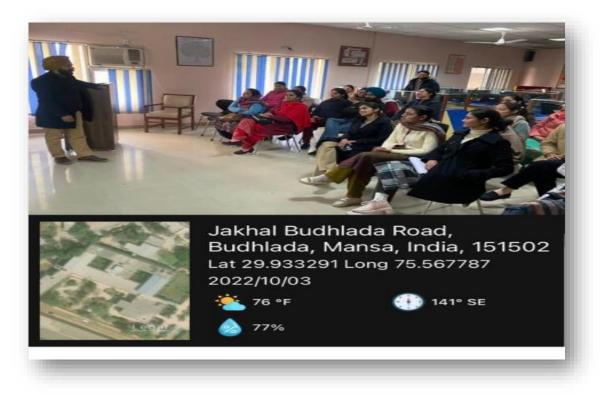

Under the Management of Shiromani Gurdwara Parbandhak Committee, Sri Amritsar Sahib

NAAC ACCREDITED "A++" GRADE

Activity No. 3

Name of the event - Critical thinking

**Date of the event** – 3-10-2022

Name of the speaker – Assistant prof. Simranjeet Singh

#### Number of students participate - 34

Description – The lecture is delivered by **Assistant prof. Simranjeet Singh** on topic management skill in which he talks about to develop critical thinking in students' life. Critical thinking is the process of analysing, evaluating, and synthesizing information to make reasoned decisions. During the lecture, key topics include logical reasoning, evidence assessment, problem-solving, and the importance of questioning assumptions. Developing critical thinking skills empowers individuals to navigate complex situations and make informed choices. In the critical thinking lecture, we explored the art of analytical reasoning. Focusing on logical evaluation and evidence assessment, participants learned to unravel complexities and make informed decisions. Emphasizing the value of questioning assumptions, the session highlighted how honing critical thinking skills empowers individuals to navigate complex individuals to navigate challenges with a thoughtful approach.