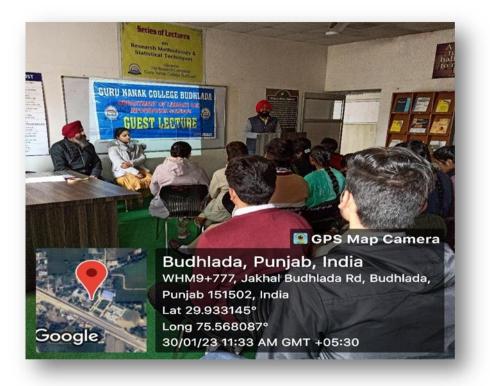

tips tailored for students pursuing Bachelor of Library and Information Science (BLIS) and Master of Library and Information Science (MLIS) degrees. The primary aim of this activity was to nurture essential social skills among the students. During the session, Dr. Singh emphasized the paramount significance of social skills in both professional and social spheres, highlighting their pivotal role in the students' journey towards success. The session served as a platform for students to gain valuable insights and practical advice on honing their interpersonal abilities, thus equipping them with the necessary tools to thrive in their academic, professional, and personal endeavours.

#### **Brochure:**





Under the Management of Shiromani Gurdwara Parbandhak Committee, Sri Amritsar Sahib







Under the Management of Shiromani Gurdwara Parbandhak Committee, Sri Amritsar Sahib

|    |           | Department of Libr<br>Attendance Sheet                                       | n a ser esta a seconda recentra a una seconda da | ssion: 2022-2                           |                  |
|----|-----------|------------------------------------------------------------------------------|--------------------------------------------------|-----------------------------------------|------------------|
|    | Nan       | ae of Activity: Guest Lecture on Social Ski                                  | lls                                              |                                         | Date: 30-01-2023 |
|    | Sr.<br>No | Name