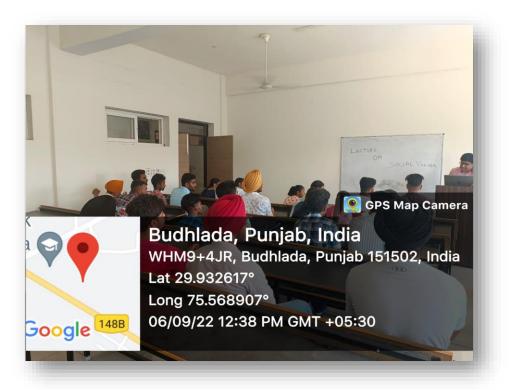

Under the Management of Shiromani Gurdwara Parbandhak Committee, Sri Amritsar Sahib

NAAC ACCREDITED "A++" GRADE

Activity No. 1

Event Name: Lecture on Social Values

Date: 6<sup>th</sup> September, 2022

No. of Participants: 25

**Lecture Delivered by:** Dr. Sarvan Kumar, Assistant Professor in Department of Agriculture, Guru Nanak College, Budhlada (Mansa).

**Description of Event:** Lecture on Social values was organized by department of Food Processing and delivered by Dr. Sarvan Kumar, Assistant Professor in Department of Agriculture. He shared his views with students about various social values like justice, freedom, respect, community and responsibility. Students of food processing department actively took participated in this event. In this lecture students become aware about social values like justice, freedom, respect, community and responsibility. They took pledge about respecting their elders and teachers and to also implement these values in their daily life.