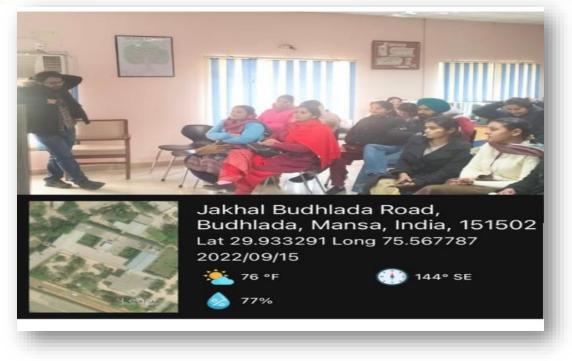

Activity No. 2

Name of the event - Personality Development Lecture for teachers and students

Date of the event -15-09-2022

Name of the speaker – Asst Prof. Narinder Singh

Number of students participate - 44

**Description** - Personality development lecture for teachers

A confident look on the face can make a teachers feel worthy to students. If teaching even walk in the class with a sad face, students will get demotivated and the entire lecture will go in vain. So, Dr. Jatinder Singh delivered lecture and be described some informative things which can make a teacher best and qualitative. He said that the teacher must carry a confidant look even time of facing difficulties in life to motivate your students. One of the essential aspects of personality development clothing. Being a teacher, you must always dress well for generating a spark of likeness. If a teacher can combine good body language along with speaking, it can work wonders for you. Lastly, above the importance of personality development for teachers, what is most essential is to have a positive mind. Need to have a motivational personality to encourage and motivate students in better in life as a whole.