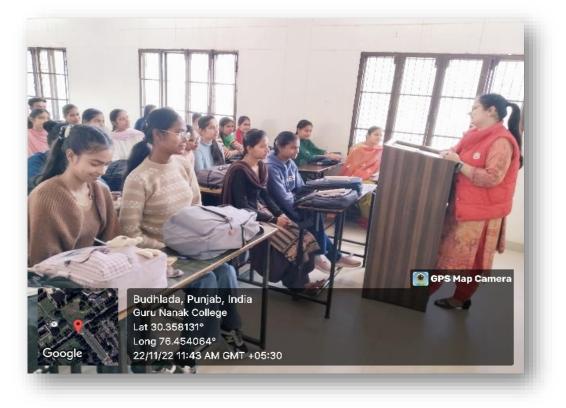

#### **Related Photographs:**

Under the Management of Shiromani Gurdwara Parbandhak Committee, Sri Amritsar Sahib

Under the Management of Shiromani Gurdwara Parbandhak Committee, Sri Amritsar Sahib

NAAC ACCREDITED "A++" GRADE