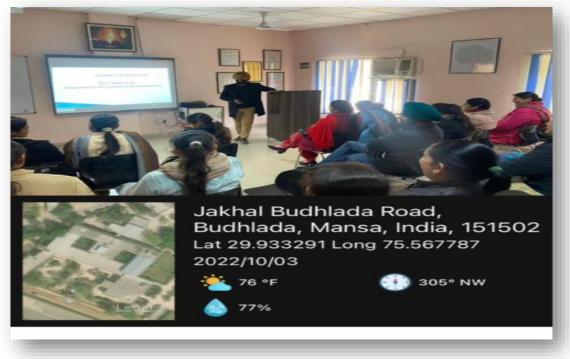

Under the Management of Shiromani Gurdwara Parbandhak Committee, Sri Amritsar Sahib

NAAC ACCREDITED "A++" GRADE

Activity No. 3

Name of the event - Critical thinking

**Date of the event** – 3-10-2022

Name of the speaker – Assistant prof. Simranjeet Singh

#### Number of students participate - 34

Description – The lecture is delivered by **Assistant prof. Simranjeet Singh** on topic management skill in which he talks about to develop critical thinking in students' life. Critical thinking is the process of analysing, evaluating, and synthesizing information to make reasoned decisions. During the lecture, key topics include logical reasoning, evidence assessment, problem-solving, and the importance of questioning assumptions. Developing critical thinking skills empowers individuals to navigate complex situations and make informed choices. In the critical thinking lecture, we explored the art of analytical reasoning. Focusing on logical evaluation and evidence assessment, participants learned to unravel complexities and make informed decisions. Emphasizing the value of questioning assumptions, the session highlighted how honing critical thinking skills empowers individuals to navigate complex individuals to navigate challenges with a thoughtful approach.