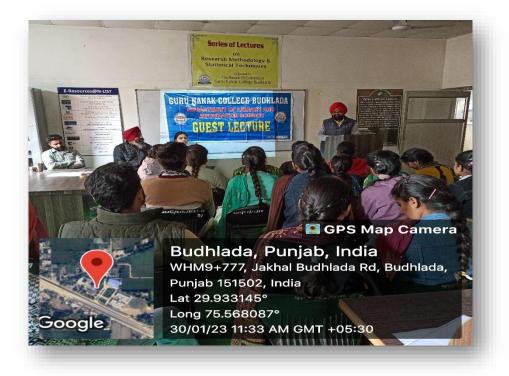

l tips tailored for students pursuing Bachelor of Library and Information Science (BLIS) and Master of Library and Information Science (MLIS) degrees. The primary aim of this activity was to nurture essential social skills among the students. During the session, Dr. Singh emphasized the paramount significance of social skills in both professional and social spheres, highlighting their pivotal role in the students' journey towards success. The session served as a platform for students to gain valuable insights and practical advice on honing their interpersonal abilities, thus equipping them with the necessary tools to thrive in their academic, professional, and personal endeavours.

#### **Brochure:**





Under the Management of Shiromani Gurdwara Parbandhak Committee, Sri Amritsar Sahib







Under the Management of Shiromani Gurdwara Parbandhak Committee, Sri Amritsar Sahib

|    |           | Department of Libr<br>Attendance Sheet                                       | n a ser esta a seconda recentra a una seconda da | ssion: 2022-2                           |                  |
|----|-----------|------------------------------------------------------------------------------|--------------------------------------------------|-----------------------------------------|------------------|
|    | Nan       | ae of Activity: Guest Lecture on Social Ski                                  | lls                                              |                                         | Date: 30-01-2023 |
|    | Sr.<br>No | Name