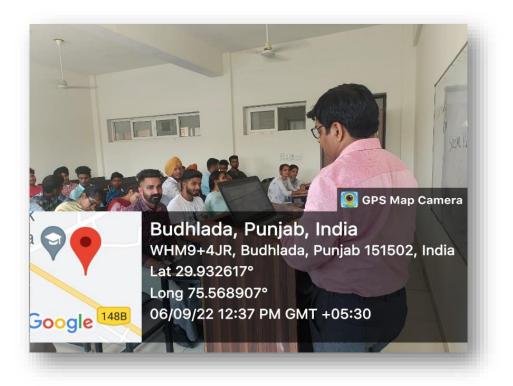

Under the Management of Shiromani Gurdwara Parbandhak Committee, Sri Amritsar Sahib

NAAC ACCREDITED "A++" GRADE

Activity No. 1

Event Name: Lecture on Social Values

Date: 6<sup>th</sup> September, 2022

No. of Participants: 25

**Lecture Delivered by:** Dr. Sarvan Kumar, Assistant Professor in Department of Agriculture, Guru Nanak College, Budhlada (Mansa).

**Description of Event:** Lecture on Social values was organized by department of Food Processing and delivered by Dr. Sarvan Kumar, Assistant Professor in Department of Agriculture. He shared his views with students about various social values like justice, freedom, respect, community and responsibility. Students of food processing department actively took participated in this event. In this lecture students become aware about social values like justice, freedom, respect, community and responsibility. They took pledge about respecting their elders and teachers and to also implement these values in their daily life.