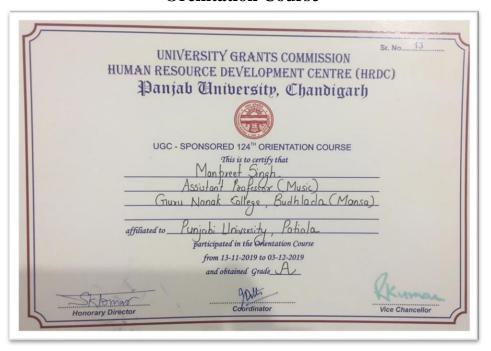

#### **Oreintation Course**

Refresher course on Application of Nanoscience in Modern Day Research and Technology

Under the Management of Shiromani Gurdwara Parbandhak Committee, Sri Amritsar Sahib

NAAC - SSR - Cycle - II