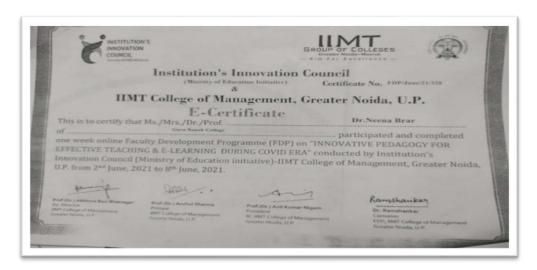

# GURU NANAK COLLEGE BUDHLADA Under the Management of Shiromani Gurdwara Parbandhak Committee, Sri Amritsar Sahib

NAAC - SSR - Cycle - II.

Innovative Pedagogy for Effective Teaching & E-Learning During Covid-Era Institution's Innovation Council (Initiative of Ministry of Education, Government of India) and IIMT-Internal Quality Assurance Cell (IQAC) of IIMT College of Management, Greater Noida, U.P.