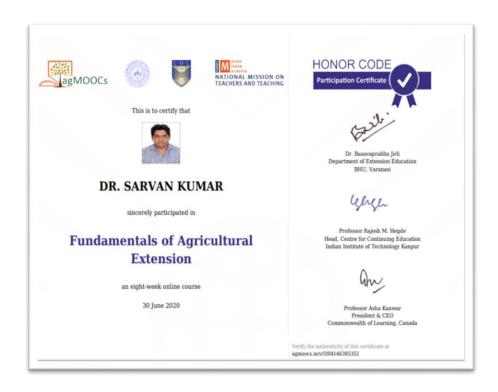

Eight weeks online participation certificate course organized by AGMOOCS collaboration with IIT-Kanpur on "Fundamental of Agricultural Extension.

Under the Management of Shiromani Gurdwara Parbandhak Committee, Sri Amritsar Sahib