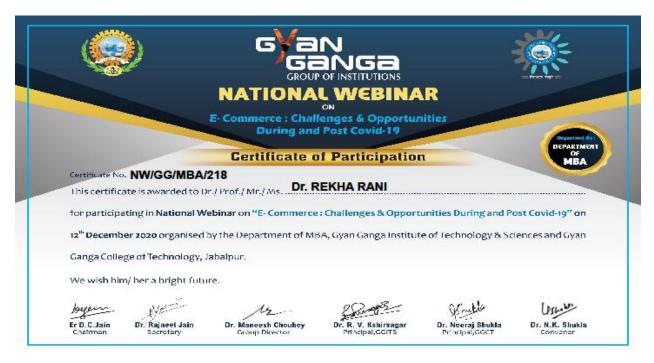

## **GURU NANAK COLLEGE BUDHLADA**

Under the Management of Shiromani Gurdwara Parbandhak Committee, Sri Amritsar Sahib

NAAC - SSR - Cycle - II.

"Cyber Attacks: A Severe Threat to Humanity"