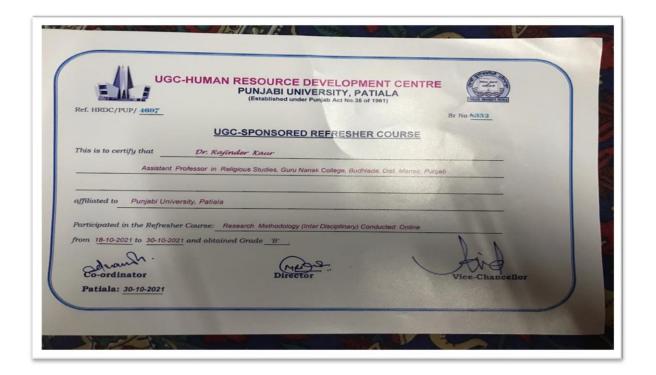

Social Sciences (Inter Disciplinary) Refresher course Punjabi University, Patiala

|             | UGC-HUMAN RESOURCE DEVELOPMENT CENTRE PUNJABI UNIVERSITY, PATIALA                                                                      |
|-------------|----------------------------------------------------------------------------------------------------------------------------------------|
|             | (Established under Punjab Act No.35 of 1961)  Ref. HRDC/PUP/ 4636  Sr. No. 8291                                                        |
|             | UGC-SPONSORED REFRESHER COURSE                                                                                                         |
|             | This is to certify that Dr. Sandeep Kaur Assistant Professor in Economics, Guru Nanak College, Budhlada, Punjab                        |
|             | affiliated to Punjabi University, Patiala  Participated in the Refresher Course: Social Sciences (Inter Disciplinary) Conducted Online |
| 81. Refresh | from 15-01-2021 to 29-01-2021 and obtained Grade'A'  Co-ordinator Director Vice-Chancellor  Patiala: 29-01-2021                        |
|             |                                                                                                                                        |