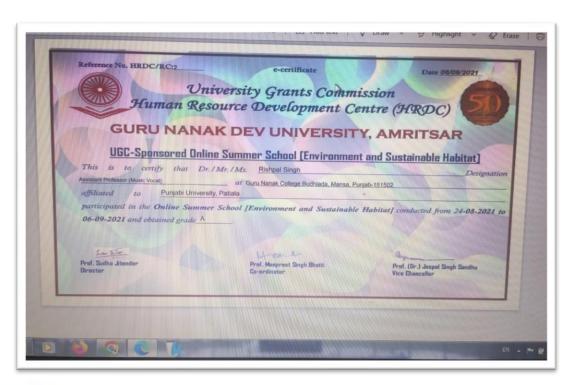

ions of Signal Processing**





This is to certify that DR. REKHA RANI has successfully completed the AICTE-ISTE approved Orientation/Refresher Programme on "Applications of Signal Processing" held during 20.12.2021 to 25.12.2021 organized by Dadi Institute of Engineering and Technology, Anakapalle, Visakhapatnam, Andhra Pradesh.

Director (FDC)
AICTE, ND

Executive Secretary ISTE, ND

Prigram Coordinator DIET, Visakhapatnam

Principal DIET, Visakhapatnam









#### **Human Resource Development Centre**





Under the Management of Shiromani Gurdwara Parbandhak Committee, Sri Amritsar Sahib

NAAC - SSR - Cycle - II

# UGC-SPONSORED Online REFRESHER COURSE, University Grants Commission HRDC, Punjabi University, Patiala



#### Online Summer School (Environment and Sustainable Habitat)





Under the Management of Shiromani Gurdwara Parbandhak Committee, Sri Amritsar Sahib

NAAC - SSR - Cycle - II

#### Online Refresher Course in Languages, Literature and Cultural Studies

|                                                                                                              | Laria amaita Caranta Caran                                                                     | Inday.                            |
|--------------------------------------------------------------------------------------------------------------|------------------------------------------------------------------------------------------------|-----------------------------------|
|                                                                                                              | niver