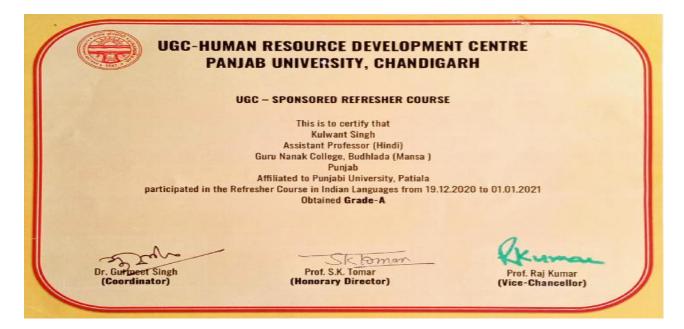

#### **Refresher Course**

Under the Management of Shiromani Gurdwara Parbandhak Committee, Sri Amritsar Sahib

NAAC - SSR - Cycle - II

Refresher Course in Languages, Comparative Literature and Cultural Studies (Guru Nanak Dev University, Amritsar)