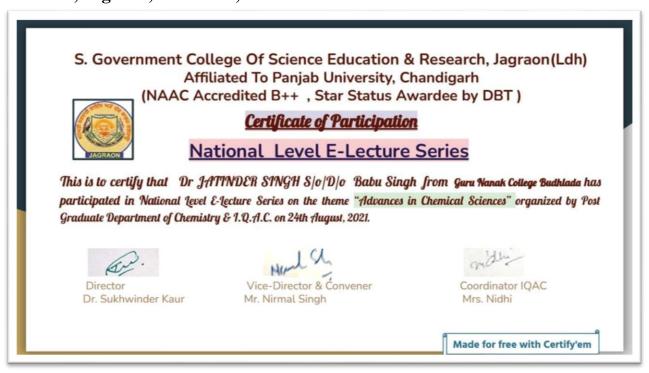

NAAC - SSR - Cycle - II

Workshop on "Bio prospecting New Products For Pharmaceutical, Cosmetics, Enzyme And Bioremediation Industry".

#### **Department of Botany**

Kurukshetra University, Kurukshetra ('A+' Grade NAAC Accredited)

In collaboration with

Corporate Resource Centre (Under RUSA 2.0)