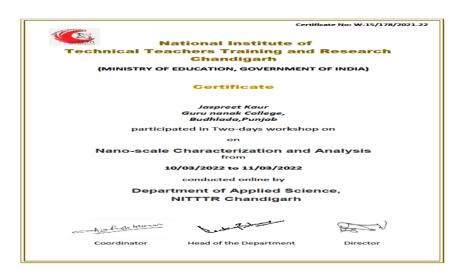

#### **Oreintation Course**

Refresher course on Application of Nanoscience in Modern Day Research and Technology

Under the Management of Shiromani Gurdwara Parbandhak Committee, Sri Amritsar Sahib

NAAC - SSR - Cycle - II