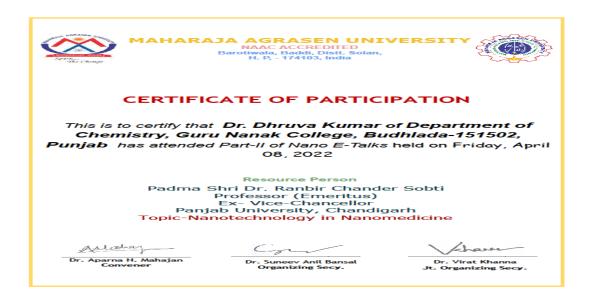

#### **Oreintation Course**

Refresher course on Application of Nanoscience in Modern Day Research and Technology

Under the Management of Shiromani Gurdwara Parbandhak Committee, Sri Amritsar Sahib

NAAC - SSR - Cycle - II