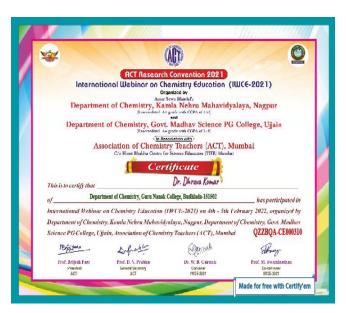

#### **Oreintation Course**

Refresher course on Application of Nanoscience in Modern Day Research and Technology

Under the Management of Shiromani Gurdwara Parbandhak Committee, Sri Amritsar Sahib

NAAC - SSR - Cycle - II