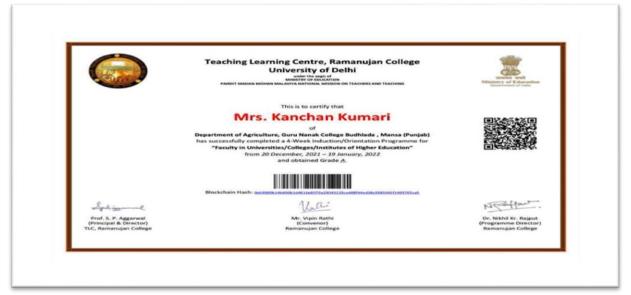

#### Teaching Learning Centre, Ramanujan College University of Delhi

under the aegis of MINISTRY OF EDUCATION PANDIT MADAN MOHAN MALAVIYA NATIONAL MISSION ON TEACHERS AND TEACHING

This is to certify that

#### Dr. Sangeeta (Head and Assistant Professor)

Department of Food Processing, Guru Nanak College, Budhlada, Mansa, Punjab

successfully completed a 4-Week Induction/Orientation Programme for "Faculty in Universities/Colleges/Institutes of Higher Education" from 11 January, 2021 - 09 February, 2021 and obtained grade A+.

Dr. S.P. AGGARWAL (Principal) anujan College

Under the Management of Shiromani Gurdwara Parbandhak Committee, Sri Amritsar Sahib

NAAC - SSR - Cycle - II