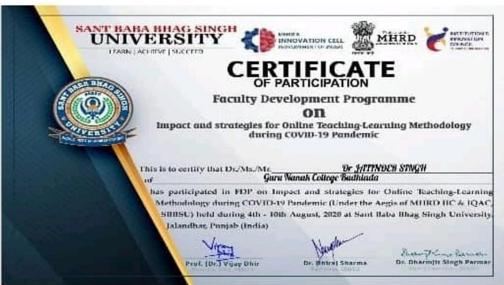

### Workshop on effective online teaching learning using google form

Under the Management of Shiromani Gurdwara Parbandhak Committee, Sri Amritsar Sahib

NAAC - SSR - Cycle - II

One week training/workshop programme on Advanced agromeoteoro logical techniques for climate smart Agriculture