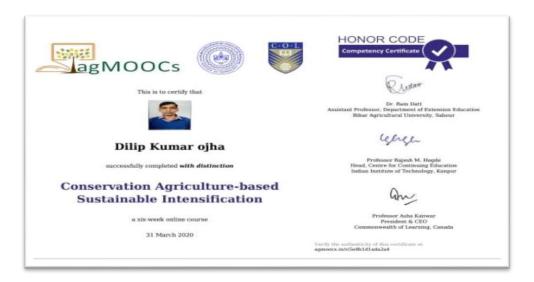

# GURU NANAK COLLEGE BUDHLADA Under the Management of Shiromani Gurdwara Parbandhak Committee, Sri Amritsar Sahib NAAC - SSR - Cycle - II

Six week MOOC certificate Progaramme on AGMOOCS collaboration with IIT-Kanpu "Conservation Agriculture Based Sustainable Intensification