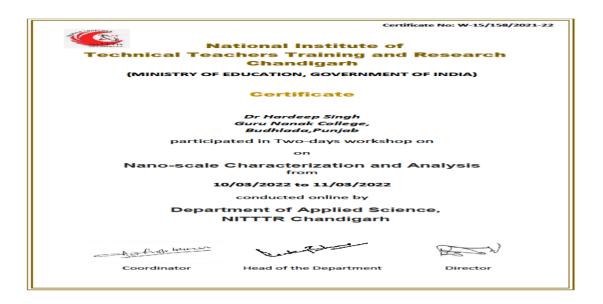

Course (Inter/Multi-Disciplinary) in                                              | Gender Sensitization and Human Va |
| affiliated to Punjabi University, Pat<br>participated in the Online Refre<br>conducted from 17.12.2021 to 30 | isla<br>sher Course (Inter/Multi-Disciplinary) in<br>0.12.2021 and obtained grade <sup>A</sup> | Gender Sensitization and Human Va |
| affiliated to Purjabi University, Pat<br>participated in the Online Refres                                   | isia<br>sher Course (Inter/Multi-Disciplinary) in                                              | Gender Sensitization and Human Va |

Refresher Course in Research Methodology, Punjabi University, Patiala





Two days workshop on Nano- Scale Characterization & Analysis Department of Applied Sciences NITTTR Chandigarh



Floure scence Spectroscopy & its Applications PG Department of Chemistry , DAV College Bathinda Webinar





Two days workshop on Nano- Scale Characterization & Analysis Department of Applied Sciences NITTTR Chandigarh



Two days workshop on Nano- Scale Characterization & Analysis Department of Applied Sciences NITTTR Chandigarh



# GURU NANAK COLLEGE BUDHLADA Under the Management of Shiromani Gurdwara Parbandhak Committee, Sri Amritsar Sahib NAAC - SSR - Cycle - II

National level Webinar on E- lecture series on Advances in Chemical Sciences, Department of Chemistry & IQAC, S. Govt. College of Science Education & Research, Jagraon, Ludhiana,



One week Short Term Training Programme on Renewable Energy Sources and Emerging Technologies organized by NITTR Kolkata,



# Service services