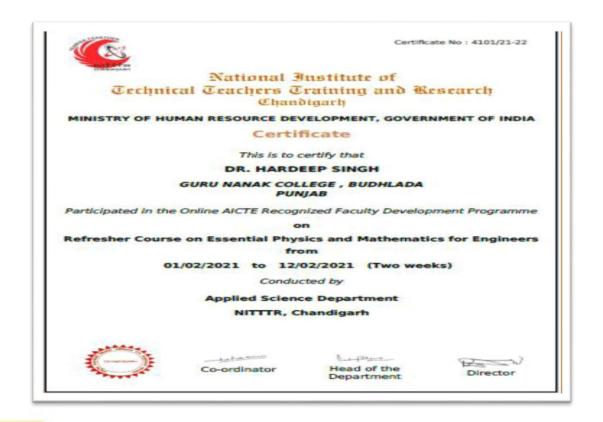

#### **Oreintation Course**

Refresher course on Application of Nanoscience in Modern Day Research and Technology

Under the Management of Shiromani Gurdwara Parbandhak Committee, Sri Amritsar Sahib

NAAC - SSR - Cycle - II