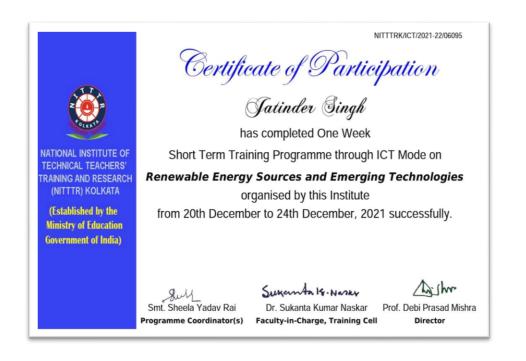

NITTTR Chandigarh



Floure scence Spectroscopy & its Applications PG Department of Chemistry , DAV College Bathinda Webinar





Two days workshop on Nano- Scale Characterization & Analysis Department of Applied Sciences NITTTR Chandigarh



Two days workshop on Nano- Scale Characterization & Analysis Department of Applied Sciences NITTTR Chandigarh



# GURU NANAK COLLEGE BUDHLADA Under the Management of Shiromani Gurdwara Parbandhak Committee, Sri Amritsar Sahib NAAC - SSR - Cycle - II

National level Webinar on E- lecture series on Advances in Chemical Sciences, Department of Chemistry & IQAC, S. Govt. College of Science Education & Research, Jagraon, Ludhiana,



One week Short Term Training Programme on Renewable Energy Sources and Emerging Technologies organized by NITTR Kolkata,



# Service services

# **GURU NANAK COLLEGE BUDHLADA**

Under the Management of Shiromani Gurdwara Parbandhak Committee, Sri Amritsar Sahib

NAAC - SSR - Cycle - II.

DBT sponsored Webinar on Fluorescence Spectroscopy and its Applications organized by PG Department of Chemistry, D.A.V College Bathinda,



International Webinar on Chemistry Education, Department of Chemistry Kamla Nehru Mahavidyalaya Nagpur in Association of Chemistry Teachers (ACT), Mumbai,





Under the Management of Shiromani Gurdwara Parbandhak Committee, Sri Amritsar Sahib

NAAC - SSR - Cycle - II

| VIT Vellore Institute of Technology (Deemad to be University under section 3 of UCC Act, 1996) CHEINNAI  Certificate of Presentation                  |     |
|-------------------------------------------------------------