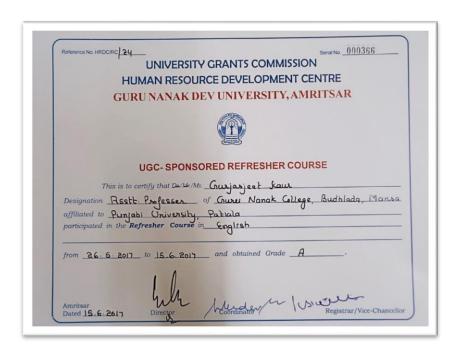

### General Orientation Programme conducted by Punjabi Uni., Patiala

Under the Management of Shiromani Gurdwara Parbandhak Committee, Sri Amritsar Sahib

NAAC - SSR - Cycle - II

Refresher Course (Guru Nanak Dev University, Amritsar)