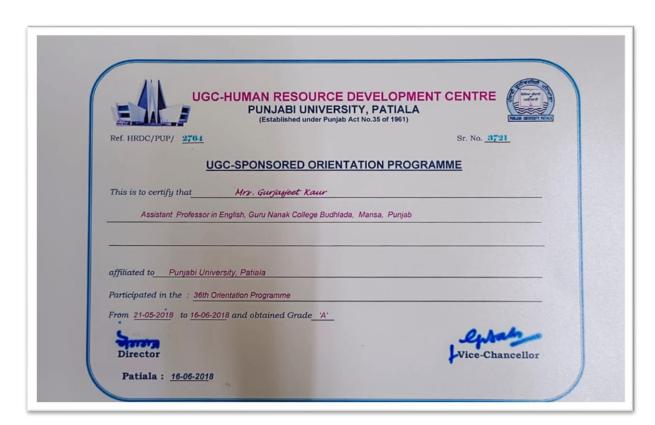

### General Orientation Programme conducted by Punjabi Uni., Patiala

Under the Management of Shiromani Gurdwara Parbandhak Committee, Sri Amritsar Sahib

NAAC - SSR - Cycle - II

Refresher Course (Guru Nanak Dev University, Amritsar)