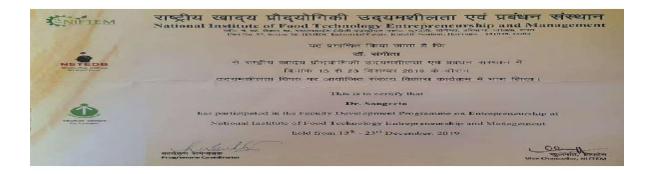

#### Dr. Sangeeta (Head and Assistant Professor)

Department of Food Processing, Guru Nanak College, Budhlada, Mansa, Punjab

successfully completed a 4-Week Induction/Orientation Programme for "Faculty in Universities/Colleges/Institutes of Higher Education" from 11 January, 2021 - 09 February, 2021 and obtained grade A+.