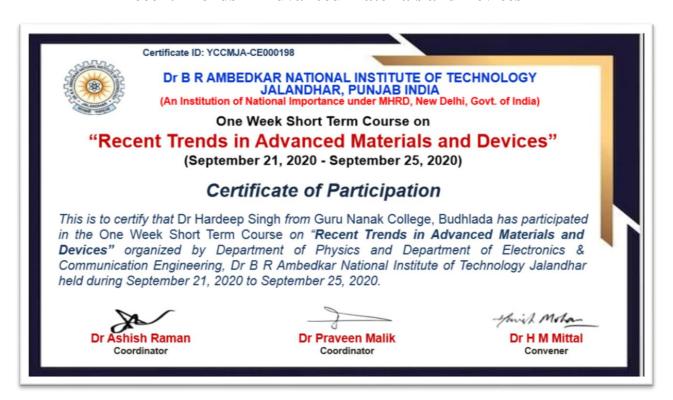

NAAC - SSR - Cycle - II

Workshop on "Bio prospecting New Products For Pharmaceutical, Cosmetics, Enzyme And Bioremediation Industry".