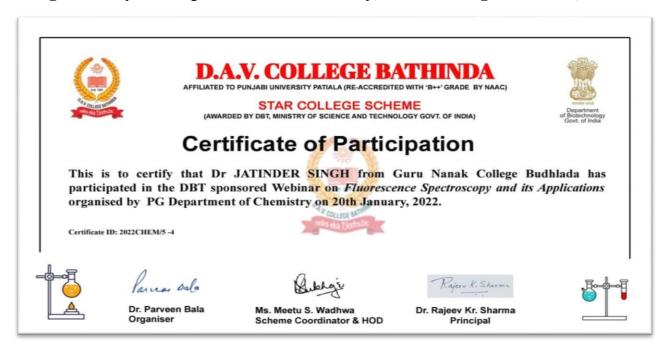

### **Orientation Programme**

|                         | uman Resource Development Centrifab University, Chand        |                    |
|-------------------------|--------------------------------------------------------------|--------------------|
|                         |                                                              |                    |
| -                       | GC-SPONSORED ORIENTATION PROGRA CERTIFICATE OF PARTICIPATION | MME                |
| from Gluxu Nanak Calles | Jatinder Singh, Assistant [ Budhloda affiliated to Runj      | abi University, Po |
|                         | Programme from                                               |                    |
| 90 mts                  | HONORARY DIRECTOR                                            | AK MAL             |