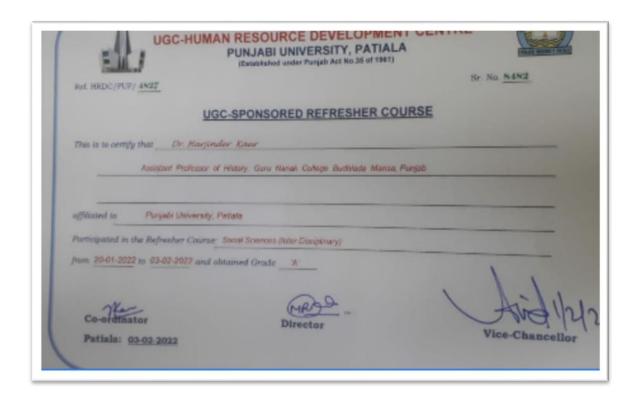

Social Sciences (Inter Disciplinary) Refresher course Punjabi University, Patiala

|             | UGC-HUMAN RESOURCE DEVELOPMENT CENTRE PUNJABI UNIVERSITY, PATIALA                                                                      |
|-------------|----------------------------------------------------------------------------------------------------------------------------------------|
|             | (Established under Punjab Act No.35 of 1961)  Ref. HRDC/PUP/ 4636  Sr. No. 8291                                                        |
|             | UGC-SPONSORED REFRESHER COURSE                                                                                                         |
|             | This is to certify that Dr. Sandeep Kaur Assistant Professor in Economics, Guru Nanak College, Budhlada, Punjab                        |
|             | affiliated to Punjabi University, Patiala  Participated in the Refresher Course: Social Sciences (Inter Disciplinary) Conducted Online |
| 81. Refresh | from 15-01-2021 to 29-01-2021 and obtained Grade'A'  Co-ordinator Director Vice-Chancellor  Patiala: 29-01-2021                        |
|             |                                                                                                                                        |