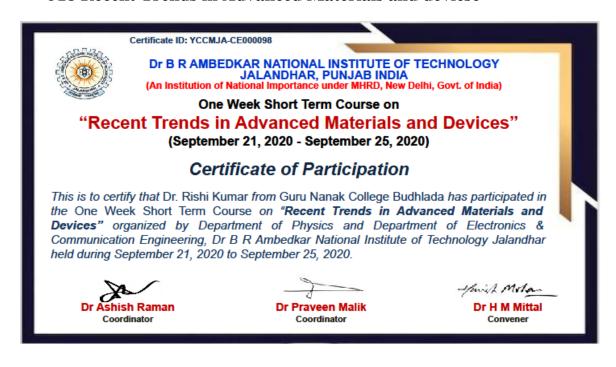

NAAC - SSR - Cycle - II

Workshop on "Bio prospecting New Products For Pharmaceutical, Cosmetics, Enzyme And Bioremediation Industry".