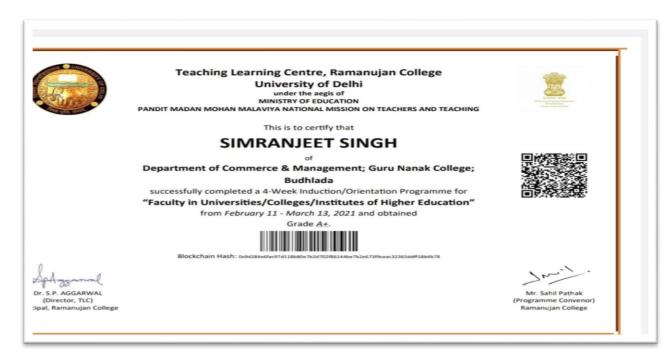

#### Teaching Learning Centre, Ramanujan College University of Delhi

under the aegis of MINISTRY OF EDUCATION PANDIT MADAN MOHAN MALAVIYA NATIONAL MISSION ON TEACHERS AND TEACHING

This is to certify that

#### Dr. Sangeeta (Head and Assistant Professor)

Department of Food Processing, Guru Nanak College, Budhlada, Mansa, Punjab

successfully completed a 4-Week Induction/Orientation Programme for "Faculty in Universities/Colleges/Institutes of Higher Education" from 11 January, 2021 - 09 February, 2021 and obtained grade A+.

Dr. S.P. AGGARWAL (Principal) anujan College

Under the Management of Shiromani Gurdwara Parbandhak Committee, Sri Amritsar Sahib

NAAC - SSR - Cycle - II