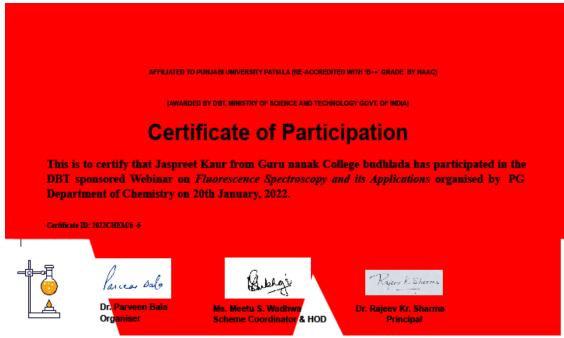

nd Human Va |
| affiliated to Punjabi University, Pat<br>participated in the Online Refre<br>conducted from 17.12.2021 to 30 | isla<br>sher Course (Inter/Multi-Disciplinary) in<br>0.12.2021 and obtained grade <sup>A</sup> | Gender Sensitization and Human Va |
| affiliated to Purjabi University, Pat<br>participated in the Online Refres                                   | isia<br>sher Course (Inter/Multi-Disciplinary) in                                              | Gender Sensitization and Human Va |

Refresher Course in Research Methodology, Punjabi University, Patiala





Two days workshop on Nano- Scale Characterization & Analysis Department of Applied Sciences NITTTR Chandigarh



Floure scence Spectroscopy & its Applications PG Department of Chemistry , DAV College Bathinda Webinar





Two days workshop on Nano- Scale Characterization & Analysis Department of Applied Sciences NITTTR Chandigarh



Two days workshop on Nano- Scale Characterization & Analysis Department of Applied Sciences NITTTR Chandigarh



# GURU NANAK COLLEGE BUDHLADA Under the Management of Shiromani Gurdwara Parbandhak Committee, Sri Amritsar Sahib NAAC - SSR - Cycle - II

National level Webinar on E- lecture series on Advances in Chemical Sciences, Department of Chemistry & IQAC, S. Govt. College of Science Education & Research, Jagraon, Ludhiana,



One week Short Term Training Programme on Renewable Energy Sources and Emerging Technologies organized by NITTR Kolkata,



# Service services

# **GURU NANAK COLLEGE BUDHLADA**

Under the Management of Shiromani Gurdwara Parbandhak Committee, Sri A