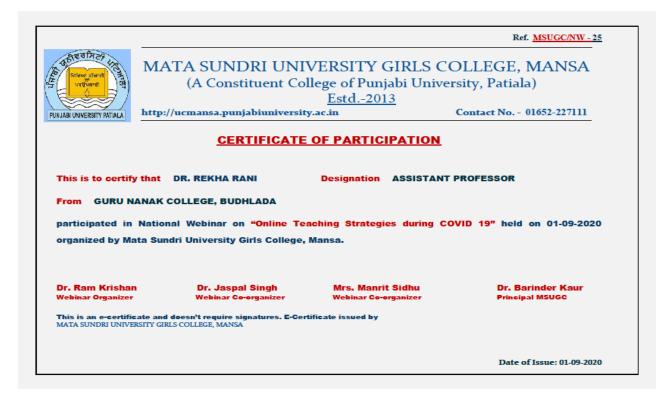

# **GURU NANAK COLLEGE BUDHLADA**

Under the Management of Shiromani Gurdwara Parbandhak Committee, Sri Amritsar Sahib

NAAC - SSR - Cycle - II.

Online Webinar on Teaching Strategies during Covid "19"

Webinar On "Career Opportunities in Online Media"