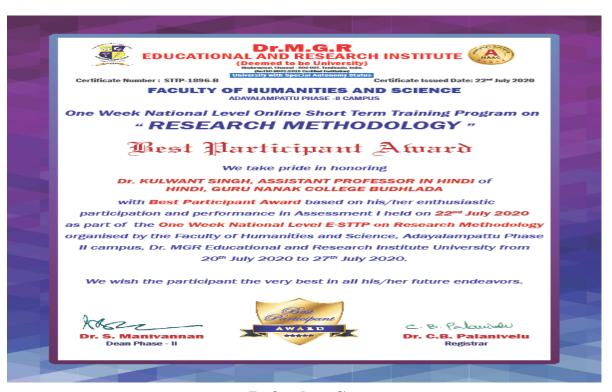

Centre **Gujarat University Ahmedabad** 



#### Teaching Learning Centre, Ramanujan College University of Delhi

under the aegis of MINISTRY OF EDUCATION PANDIT MADAN MOHAN MALAVIYA NATIONAL MISSION ON TEACHERS AND TEACHING

This is to certify that

#### Dr. Sangeeta (Head and Assistant Professor)

Department of Food Processing, Guru Nanak College, Budhlada, Mansa, Punjab

successfully completed a 4-Week Induction/Orientation Programme for "Faculty in Universities/Colleges/Institutes of Higher Education" from 11 January, 2021 - 09 February, 2021 and obtained grade A+.

Dr. S.P. AGGARWAL (Principal) anujan College







Under the Management of Shiromani Gurdwara Parbandhak Committee, Sri Amritsar Sahib

NAAC - SSR - Cycle - II

#### One Week Training prgragramme on Research Methodology



#### **Refresher Course**





Under the Management of Shiromani Gurdwara Parbandhak Committee, Sri Amritsar Sahib

NAAC - SSR - Cycle - II

Refresher Course in Languages, Comparative Literature and Cultural Studies (Guru Nanak Dev University, Amritsar)

|