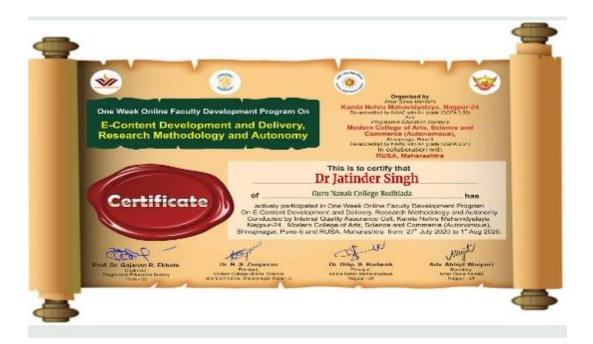

itsar Sahib

NAAC - SSR - Cycle - II

#### Professional valus and sustianbilty development



Certificate

Awarded to

Jatinder Singh

for having successfully completed the

Short Term Training Programme through ICT Mode on

#### Professional Values Ethics and Sustainability Development

organised by this institute from 29/06/2020 to 03/07/2020 [ duration: 1 Week]

M Dey

Programme Coordinator (s)

(alexander

Academic Coordinator

Bilm

Director

NITTTRK/ICT/2020-21/03859

#### online teachin learning practies challenge and sollutions



# ST COLLEGE DE LA COLLEGE DE LA

## **GURU NANAK COLLEGE BUDHLADA**

Under the Management of Shiromani Gurdwara Parbandhak Committee, Sri Amritsar Sahib

NAAC - SSR - Cycle - II

#### E-content and devolpment and delivary resarch methology and autonomy



#### 518 Recent Trends in Advanced Materials and deviesc





Under the Management of Shiromani Gurdwara Parbandhak Committee, Sri Amritsar Sahib

NAAC - SSR - Cycle - II

#### recent Trends in Advanced Materials and Devices



#### refresher course on essentail and mathematics engineers from



# ST COLLEGE DE LA COLLEGE DE LA

# **GURU NANAK COLLEGE BUDHLADA**

Under the Management of Shiromani Gurdwara Parbandhak Committee, Sri Amritsar Sahib

NAAC - SSR - Cycle - II

incpect and strategls for onlime teaching learning mrthology during covid-19 pandmice



Scarineu with CamSc

#### avvenced energy metiral



(Sponsored by TEQIP-III)

on

Advanced Energy Materials

(12/10/2020 to 16/10/2020)

Certificate of participation

This is to certify that <u>Dr JATINDER SINGH</u>, Guru Nanak Coll