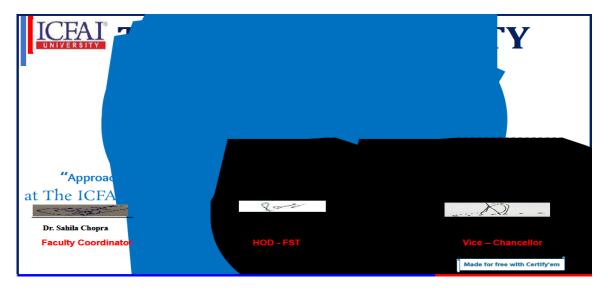

# **GURU NANAK COLLEGE BUDHLADA**

Under the Management of Shiromani Gurdwara Parbandhak Committee, Sri Amritsar Sahib

NAAC - SSR - Cycle - II