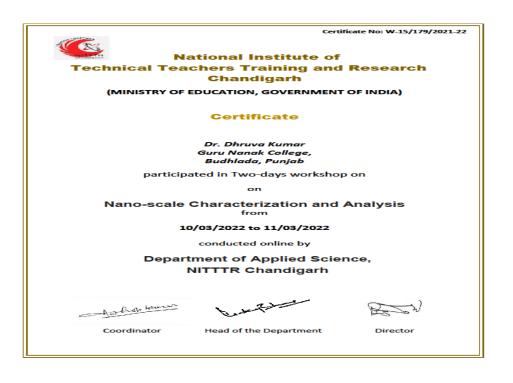

#### **Oreintation Course**

Refresher course on Application of Nanoscience in Modern Day Research and Technology

Under the Management of Shiromani Gurdwara Parbandhak Committee, Sri Amritsar Sahib

NAAC - SSR - Cycle - II