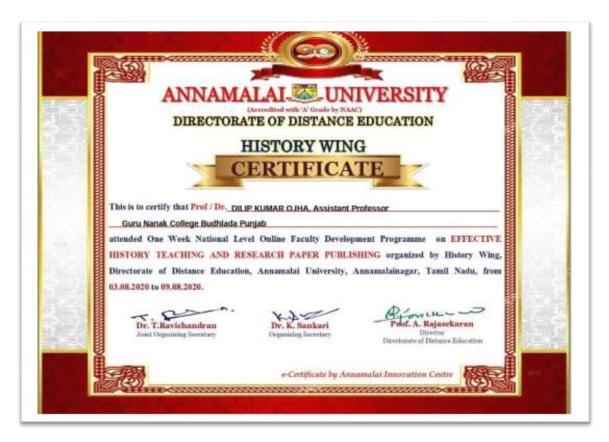

arbandhak Committee, Sri Amritsar Sahib

NAAC - SSR - Cycle - II

#### **Innovation Contest for Women in STEM**







Under the Management of Shiromani Gurdwara Parbandhak Committee, Sri Amritsar Sahib

NAAC - SSR - Cycle - II

#### **Oreintation Course**



Refresher course on Application of Nanoscience in Modern Day Research and Technology



Under the Management of Shiromani Gurdwara Parbandhak Committee, Sri Amritsar Sahib

NAAC - SSR - Cycle - II

weeks induction/orientation programme for faculty in universities/ colleges/ institutes of higher education



#### One month faculty induction/orientation program





Under the Management of Shiromani Gurdwara Parbandhak Committee, Sri Amritsar Sahib

NAAC - SSR - Cycle - II

#### Effective history teaching and research paper publishing



### Workshop on effective online teaching learning using google form





Under the Management of Shiromani Gurdwara Parbandhak Committee, Sri Amritsar Sahib

NAAC - SSR - Cycle - II

One week training/workshop programme on Advanced agromeoteoro logical techniques for climate smart Agriculture



Investor Awareness to Stock Market" in association with investment Awareness Program (EIAP) under the Ageis of SEBI-IPEF (Investor Protection Education Fund) Baba Farid College of Management & Technology.



# GURU NANAK COLLEGE BUDHLADA Under the Management of Shiromani Gurdwara Parbandhak Committee, Sri Amritsar Sahib

NAAC - SSR - Cycle - II.

Innovative Pedagogy for Effective Teaching & E-Learning During Covid-Era Institution's Innovation Council (Initiative of Ministry of Education, Governm