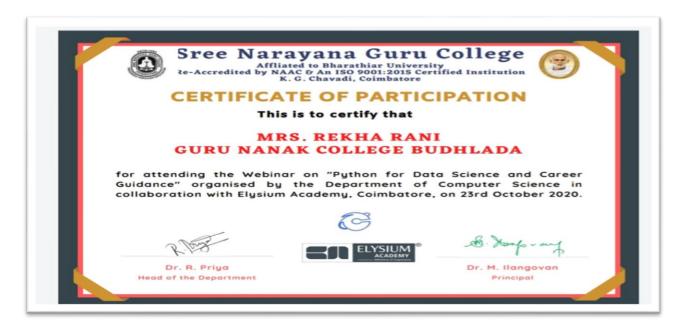

#### Webinar on Python

#### National Webinar on "AI - Virtuality in Reality"

Under the Management of Shiromani Gurdwara Parbandhak Committee, Sri Amritsar Sahib

NAAC - SSR - Cycle - II Webinar on Python

#### **IQAC & DEPARTMENT OF JOURNALISM**

PROUDLY PRESENT
Certificate of Participation

DR. REKHA RANI

**GURU NANAK COLLEGE BUDHLADA** 

Has Participated In The National Level Webinar On "Career Opportunities in Online Media", Organized By IQAC and Department of Journalism On 11-11-2020.