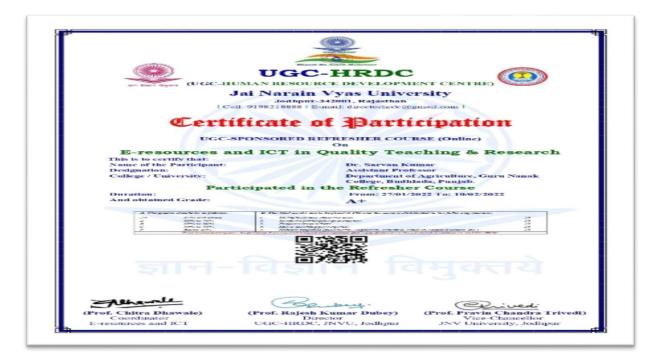

|

4weeks induction/orientation programme for faculty in universities /colleges /institutes of higher education





Under the Management of Shiromani Gurdwara Parbandhak Committee, Sri Amritsar Sahib

NAAC - SSR - Cycle - II

#### 155 Refresher



#### Refresher Course HP University, Shimla





Under the Management of Shiromani Gurdwara Parbandhak Committee, Sri Amritsar Sahib

NAAC - SSR - Cycle - II

|                                                                  | e-certificate                                | Date 06.09.2021                           |
|------------------------------------------------------------------|----------------------------------------------|-------------------------------------------|
| $v_1$                                                            | niversity Grants Comn                        | nission                                   |
| Human Re                                                         | esource Development (                        | Centre (HRDC)                             |