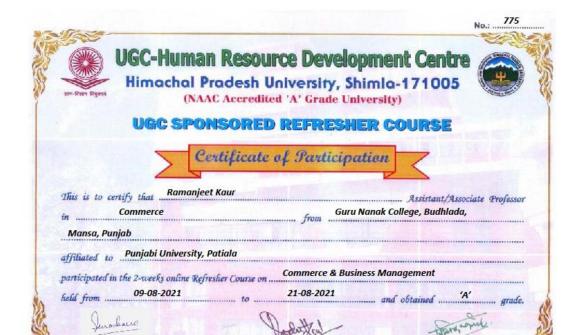

Social Sciences (Inter Disciplinary) Refresher course Punjabi University, Patiala

|             | UGC-HUMAN RESOURCE DEVELOPMENT CENTRE PUNJABI UNIVERSITY, PATIALA                                                                      |
|-------------|----------------------------------------------------------------------------------------------------------------------------------------|
|             | (Established under Punjab Act No.35 of 1961)  Ref. HRDC/PUP/ 4636  Sr. No. 8291                                                        |
|             | UGC-SPONSORED REFRESHER COURSE                                                                                                         |
|             | This is to certify that Dr. Sandeep Kaur Assistant Professor in Economics, Guru Nanak College, Budhlada, Punjab                        |
|             | affiliated to Punjabi University, Patiala  Participated in the Refresher Course: Social Sciences (Inter Disciplinary) Conducted Online |
| 81. Refresh | from 15-01-2021 to 29-01-2021 and obtained Grade'A'  Co-ordinator Director Vice-Chancellor  Patiala: 29-01-2021                        |
|             |                                                                                                                                        |