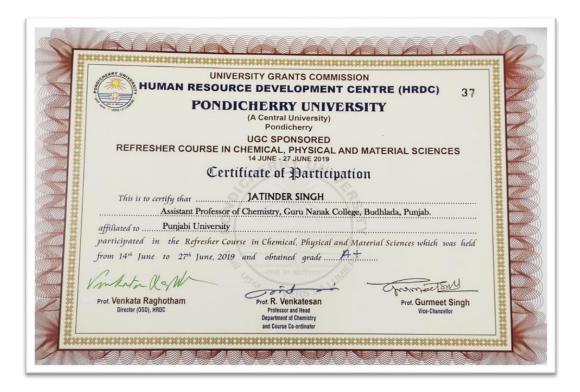

### **Orientation Programme**

|                         | uman Resource Development Centrifab University, Chand        |                    |
|-------------------------|--------------------------------------------------------------|--------------------|
|                         |                                                              |                    |
| -                       | GC-SPONSORED ORIENTATION PROGRA CERTIFICATE OF PARTICIPATION | MME                |
| from Gluxu Nanak Calles | Jatinder Singh, Assistant [ Budhloda affiliated to Runj      | abi University, Po |
|                         | Programme from                                               |                    |
| 90 mts                  | HONORARY DIRECTOR                                            | AK MAL             |