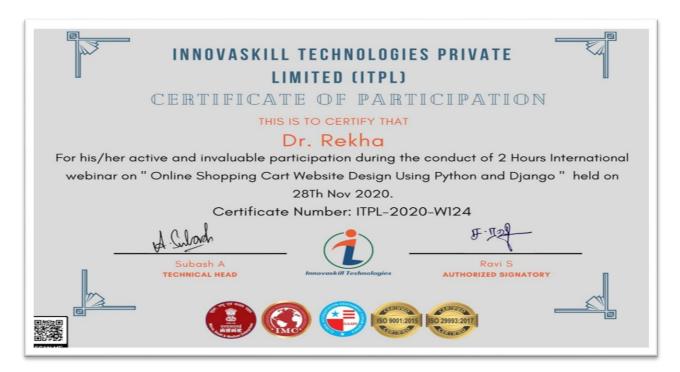

hat Dr. Sandeep Kaur Assistant Professor in Economics, Guru Nanak College, Budhlada, Punjab                        |
|             | affiliated to Punjabi University, Patiala  Participated in the Refresher Course: Social Sciences (Inter Disciplinary) Conducted Online |
| 81. Refresh | from 15-01-2021 to 29-01-2021 and obtained Grade'A'  Co-ordinator Director Vice-Chancellor  Patiala: 29-01-2021                        |
|             |                                                                                                                                        |



# THE COLLEGE BY

# **GURU NANAK COLLEGE BUDHLADA**

Under the Management of Shiromani Gurdwara Parbandhak Committee, Sri Amritsar Sahib

NAAC - SSR - Cycle - II.

Online Webinar on Teaching Strategies during Covid "19"



Webinar On "Career Opportunities in Online Media"





Under the Management of Shiromani Gurdwara Parbandhak Committee, Sri Amritsar Sahib

NAAC - SSR - Cycle - II

#### Webinar on Python



#### Webinar on Shopping Cart website design using phyton & django



# SAL COLLEGE OF COLLEGE

# **GURU NANAK COLLEGE BUDHLADA**

Under the Management of Shiromani Gurdwara Parbandhak Committee, Sri Amritsar Sahib

NAAC - SSR - Cycle - II

#### **Effective Utilisation of ICT Tools inConducting Online Classes**



#### **National Webinar E-Commerce**



# SA COST SOUTH SERVED

## **GURU NANAK COLLEGE BUDHLADA**

Under the Management of Shiromani Gurdwara Parbandhak Committee, Sri Amritsar Sahib

NAAC - SSR - Cycle - II.

"Cyber Attacks: A Severe Threat to Humanity"



#### National Webinar on "AI - V