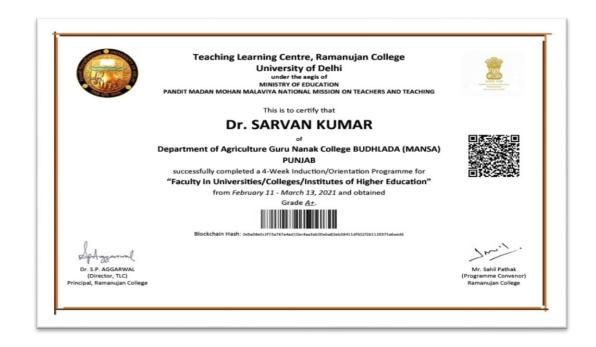

#### Teaching Learning Centre, Ramanujan College University of Delhi

under the aegis of MINISTRY OF EDUCATION PANDIT MADAN MOHAN MALAVIYA NATIONAL MISSION ON TEACHERS AND TEACHING

This is to certify that

#### Dr. Sangeeta (Head and Assistant Professor)

Department of Food Processing, Guru Nanak College, Budhlada, Mansa, Punjab

successfully completed a 4-Week Induction/Orientation Programme for "Faculty in Universities/Colleges/Institutes of Higher Education" from 11 January, 2021 - 09 February, 2021 and obtained grade A+.

weeks induction/orientation programme for faculty in universities/ colleges/ institutes of higher education