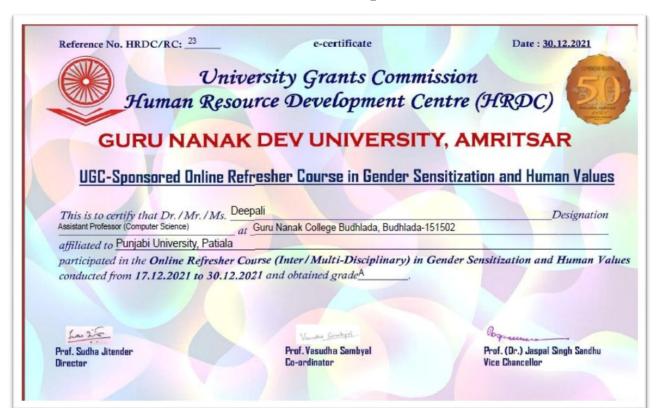

#### **Refresher Course**

#### **Refresher Course**

Under the Management of Shiromani Gurdwara Parbandhak Committee, Sri Amritsar Sahib

NAAC - SSR - Cycle - II