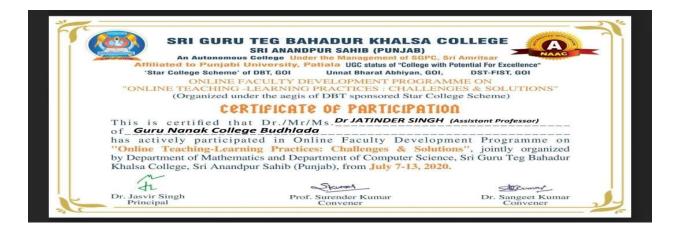

Delhi

Warley

Prof. Madhu Parhar Director-CEMCA

PRSLTyLOxx 28 September, 2021 Prof. Durgesh Pant Director-SCS&IT, UOU

#### advucenmets in science its application in engirrecing





Under the Management of Shiromani Gurdwara Parbandhak Committee, Sri Amritsar Sahib

NAAC - SSR - Cycle - II

#### Professional valus and sustianbilty development



Certificate

Awarded to

Jatinder Singh

for having successfully completed the

Short Term Training Programme through ICT Mode on

#### Professional Values Ethics and Sustainability Development

organised by this institute from 29/06/2020 to 03/07/2020 [ duration: 1 Week]

M Dey

Programme Coordinator (s)

(alexander

Academic Coordinator

Bilm

Director

NITTTRK/ICT/2020-21/03859

#### online teachin learning practies challenge and sollutions



# ST COLLEGE DE LA COLLEGE DE LA

## **GURU NANAK COLLEGE BUDHLADA**

Under the Management of Shiromani Gurdwara Parbandhak Committee, Sri Amritsar Sahib

NAAC - SSR - Cycle - II

#### E-content and devolpment and delivary resarch methology and autonomy



#### 518 Recent Trends in Advanced Materials and deviesc





Under the Management of Shiromani Gurdwara Parbandhak Committee, Sri Amritsar Sahib

NAAC - SSR - Cycle - II

#### recent Trends in Advanced Materials and Devices



#### refresher course on essentail and mathematics engineers from



# ST COLLEGE DE LA COLLEGE DE LA

# **GURU NANAK COLLEGE BUDHLADA**

Under the Management of Shiromani Gurdwara Parbandhak Committee, Sri Amritsar Sahib

NAAC - SSR - Cycle - II

incpect and strategls for onlime teaching learning mrthology duri