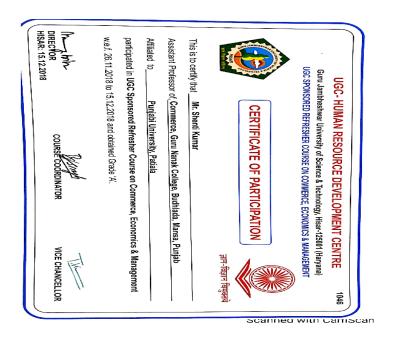

### General Orientation Programme conducted by Punjabi Uni., Patiala

Under the Management of Shiromani Gurdwara Parbandhak Committee, Sri Amritsar Sahib

NAAC - SSR - Cycle - II

Refresher Course (Guru Nanak Dev University, Amritsar)