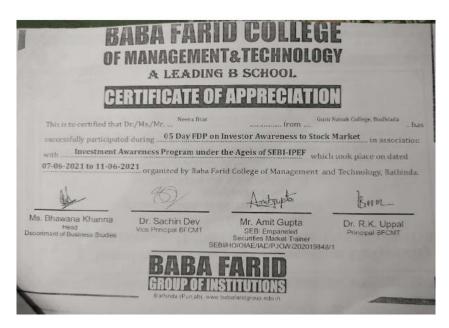

Investor Awareness to Stock Market" in association with investment Awareness Program (EIAP) under the Ageis of SEBI-IPEF (Investor Protection Education Fund) Baba Farid College of Management & Technology.