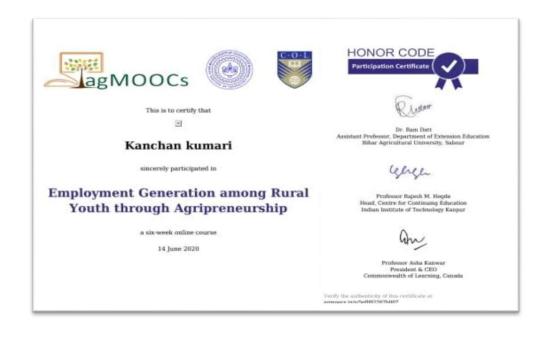

Six week online participation certificate course organized by AMOOC on Employment generation among rural youth through Agripreneur ship