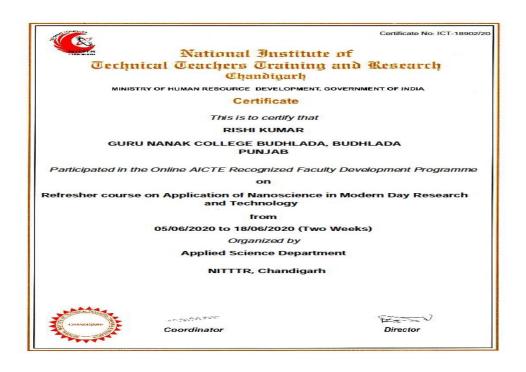

#### Teaching Learning Centre, Ramanujan College University of Delhi

under the aegis of MINISTRY OF EDUCATION PANDIT MADAN MOHAN MALAVIYA NATIONAL MISSION ON TEACHERS AND TEACHING

This is to certify that

#### Dr. Sangeeta (Head and Assistant Professor)

Department of Food Processing, Guru Nanak College, Budhlada, Mansa, Punjab

successfully completed a 4-Week Induction/Orientation Programme for "Faculty in Universities/Colleges/Institutes of Higher Education" from 11 January, 2021 - 09 February, 2021 and obtained grade A+.

Dr. S.P. AGGARWAL (Principal) anujan College

Under the Management of Shiromani Gurdwara Parbandhak Committee, Sri Amritsar Sahib

NAAC - SSR - Cycle - II