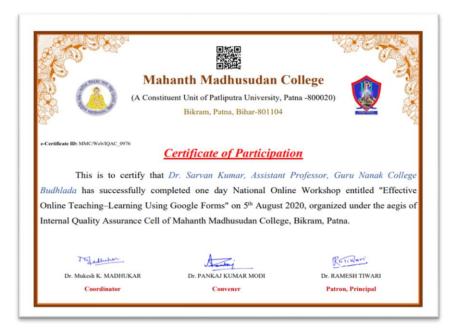

### Workshop on effective online teaching learning using google form

Under the Management of Shiromani Gurdwara Parbandhak Committee, Sri Amritsar Sahib

NAAC - SSR - Cycle - II

One week training/workshop programme on Advanced agromeoteoro logical techniques for climate smart Agriculture