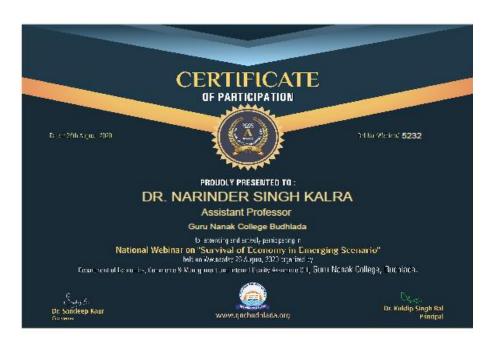

#### Webinar on survival economy

Under the Management of Shiromani Gurdwara Parbandhak Committee, Sri Amritsar Sahib

NAAC - SSR - Cycle - II

89th Online Short Term Course on E - Content Development, Gujarat University, Ahmedabad