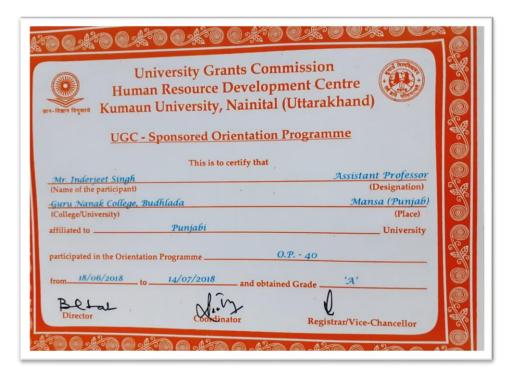

### General Orientation Programme conducted by Punjabi Uni., Patiala

Under the Management of Shiromani Gurdwara Parbandhak Committee, Sri Amritsar Sahib

NAAC - SSR - Cycle - II

Refresher Course (Guru Nanak Dev University, Amritsar)