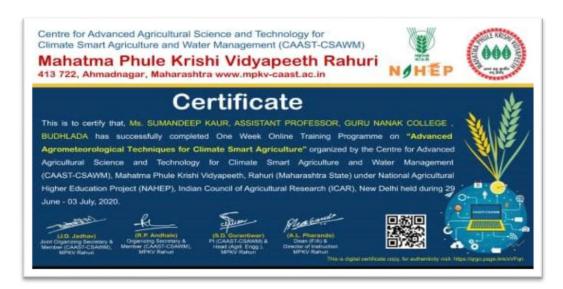

### Workshop on effective online teaching learning using google form

Under the Management of Shiromani Gurdwara Parbandhak Committee, Sri Amritsar Sahib

NAAC - SSR - Cycle - II

One week training/workshop programme on Advanced agromeoteoro logical techniques for climate smart Agriculture