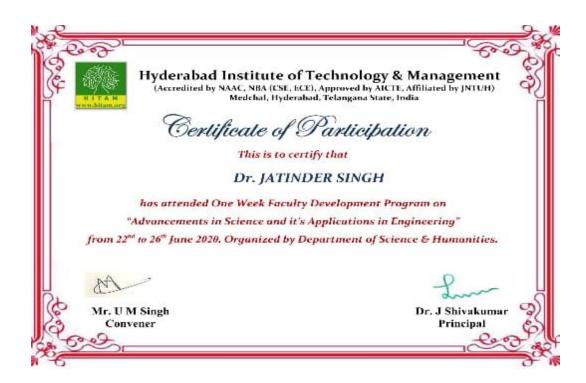

Management of Shiromani Gurdwara Parbandhak Committee, Sri Amritsar Sahib

NAAC - SSR - Cycle - II.

#### Develping online course syamam



#### 2-WEEK ONLINE FACULTY DEVELOPMENT PROGRAM ON DEVELOPING ONLINE COURSES FOR SWAYAM



CERTIFICATE

This is to certify that Dr. Dhruva Kumar

successfully completed the 2-week Online Faculty Development Program on "**Developing Online**Courses for SWAYAM" from 14-28 September, 2021.

Organised By
School of Computer Science & IT and Online Program Cell
Uttarakhand Open University, Haldwani
In collaboration with

Commonwealth Educational Media Centre for Asia (CEMCA), New Delhi

Warley

Prof. Madhu Parhar Director-CEMCA

PRSLTyLOxx 28 September, 2021 Prof. Durgesh Pant Director-SCS&IT, UOU

#### advucenmets in science its application in engirrecing





Under the Management of Shiromani Gurdwara Parbandhak Committee, Sri Amritsar Sahib

NAAC - SSR - Cycle - II

#### Professional valus and sustianbilty development



Certificate

Awarded to

Jatinder Singh

for having successfully completed the

Short Term Training Programme through ICT Mode on

#### Professional Values Ethics and Sustainability Development

organised by this institute from 29/06/2020 to 03/07/2020 [ duration: 1 Week]

M Dey

Programme Coordinator (s)

(alexander

Academic Coordinator

Bilm

Director

NITTTRK/ICT/2020-21/03859

#### online teachin learning practies challenge and sollutions



# ST COLLEGE DE LA COLLEGE DE LA

## **GURU NANAK COLLEGE BUDHLADA**

Under the Management of Shiromani Gurdwara Parbandhak Committee, Sri Amritsar Sahib

NAAC - SSR - Cycle - II