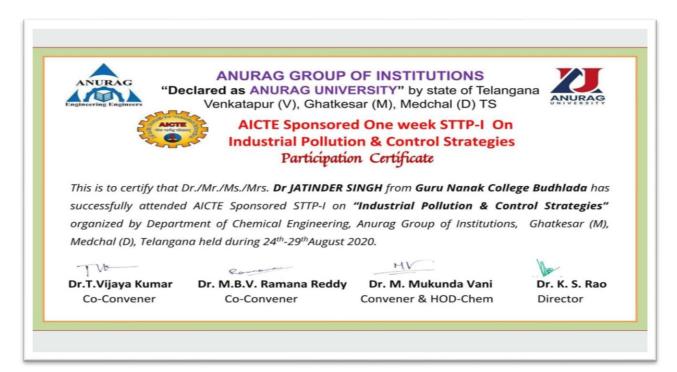

### **Orientation Programme**

|                         | uman Resource Development Centrifab University, Chand        |                    |
|-------------------------|--------------------------------------------------------------|--------------------|
|                         |                                                              |                    |
| -                       | GC-SPONSORED ORIENTATION PROGRA CERTIFICATE OF PARTICIPATION | MME                |
| from Gluxu Nanak Calles | Jatinder Singh, Assistant [ Budhloda affiliated to Runj      | abi University, Po |
|                         | Programme from                                               |                    |
| 90 mts                  | HONORARY DIRECTOR                                            | AK MAL             |