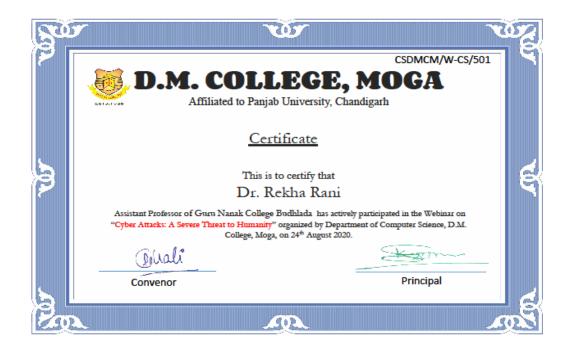

#### National Webinar on "AI - Virtuality in Reality"

Under the Management of Shiromani Gurdwara Parbandhak Committee, Sri Amritsar Sahib

NAAC - SSR - Cycle - II Webinar on Python