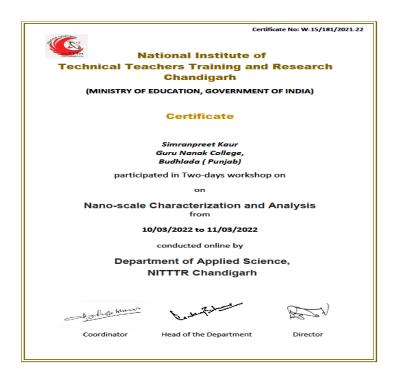

#### **Oreintation Course**

Refresher course on Application of Nanoscience in Modern Day Research and Technology

Under the Management of Shiromani Gurdwara Parbandhak Committee, Sri Amritsar Sahib

NAAC - SSR - Cycle - II