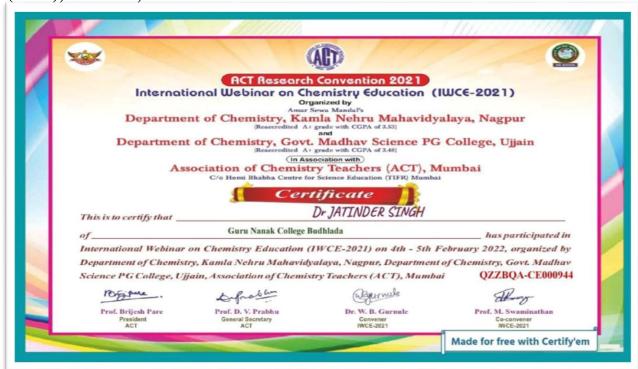

Sahib NAAC - SSR - Cycle - II

National level Webinar on E- lecture series on Advances in Chemical Sciences, Department of Chemistry & IQAC, S. Govt. College of Science Education & Research, Jagraon, Ludhiana,



One week Short Term Training Programme on Renewable Energy Sources and Emerging Technologies organized by NITTR Kolkata,



# Service services

# **GURU NANAK COLLEGE BUDHLADA**

Under the Management of Shiromani Gurdwara Parbandhak Committee, Sri Amritsar Sahib

NAAC - SSR - Cycle - II.

DBT sponsored Webinar on Fluorescence Spectroscopy and its Applications organized by PG Department of Chemistry, D.A.V College Bathinda,



International Webinar on Chemistry Education, Department of Chemistry Kamla Nehru Mahavidyalaya Nagpur in Association of Chemistry Teachers (ACT), Mumbai,





Under the Management of Shiromani Gurdwara Parbandhak Committee, Sri Amritsar Sahib

NAAC - SSR - Cycle - II

| VIT Vellore Institute of Technology (Deemad to be University under section 3 of UCC Act, 1996) CHEINNAI  Certificate of Presentation                  |     |
|-------------------------------------------------------------------------------------------------------------------------------------------------------|-----|
| This is to certify that Dr./Prof./Mr./Ms                                                                                                              |     |
| Guru Nanak College Budhlada                                                                                                                           |     |
| participated and presented a paper titled. S